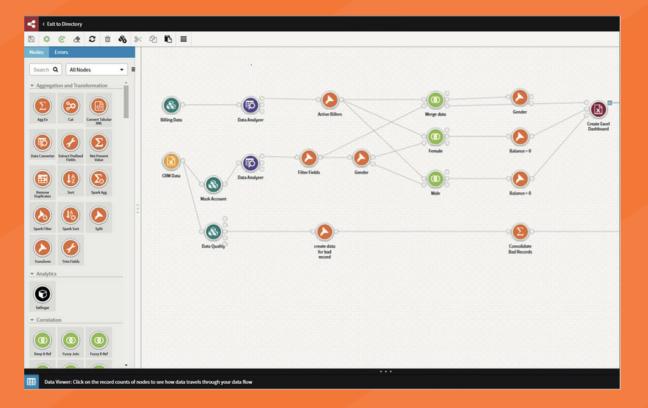

### **EXAMPLE OF ANALYTICS SCRIPTS START OF AUDIT –**

### **EXCEPTIONS IDENTIFICATION**

UNDERSTAND
THE
APPLICATION
CONTROLS IN
THE IT SYSTEMS