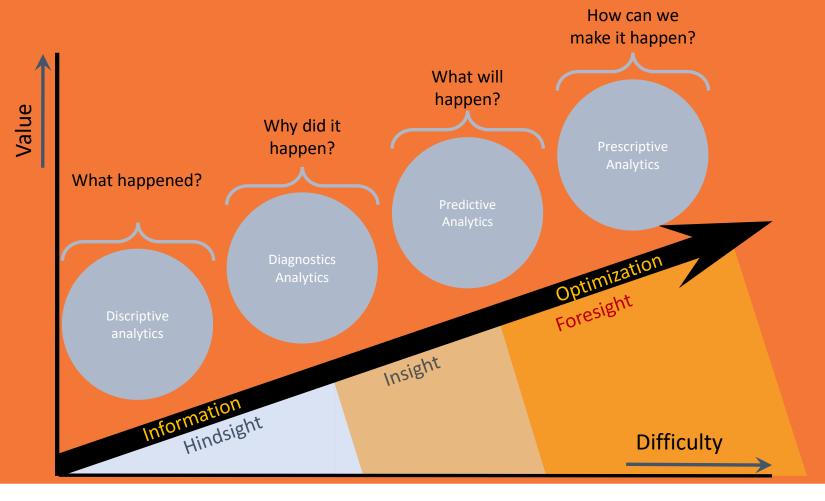

### **PERFORM AUDIT ANALYTICS**

INCLUDING PREDICTIVE ANALYTICS (BUSINESS FORECASTING) BASED ON R,
PYTHON, ACL AND LAVASTORM

TELLING THE STORY OF THE AUDIT