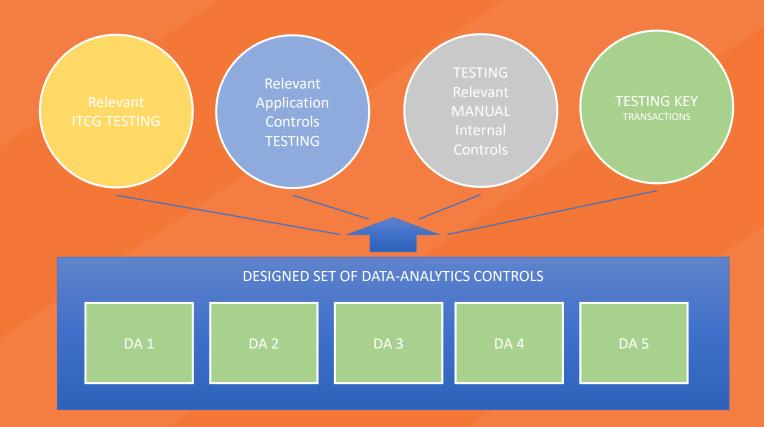

### **EXCEPTIONS IDENTIFICATION**

UNDERSTAND
THE
APPLICATION
CONTROLS IN
THE IT SYSTEMS

### **ITGC & APPLICATION CONTROLS**

ITGC deals with the platform and environment controls (availability and confidentiality)

Application Audit
gives assurance
tothe integrity of
the data and the
business process on
precessing,
transmitting and
storing data

# PERFORM AUDIT ANALYTICS